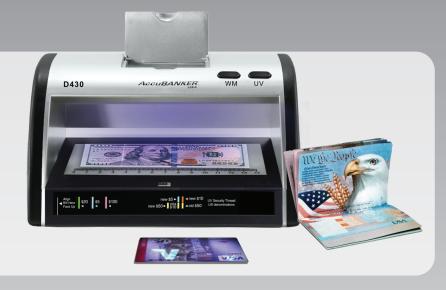

#### **Detection Functions:**

- ULTRAVIOLET detection (UV)
- WATERMARK verification (WM)
- MAGNETIC detection (MG)
- MICRO-PRINTING verification (MP)

Intuitive automatic ON/OFF sensors help extend the machine's lifespan while helping to reduce electrical costs

Allows for quick and easy verification of security features in bills, credit cards, IDs, and other security documents

MG, UV, WM, and MP detection allows for complete verification of a bill or document's security features

Product design prevents direct UV exposure to the user